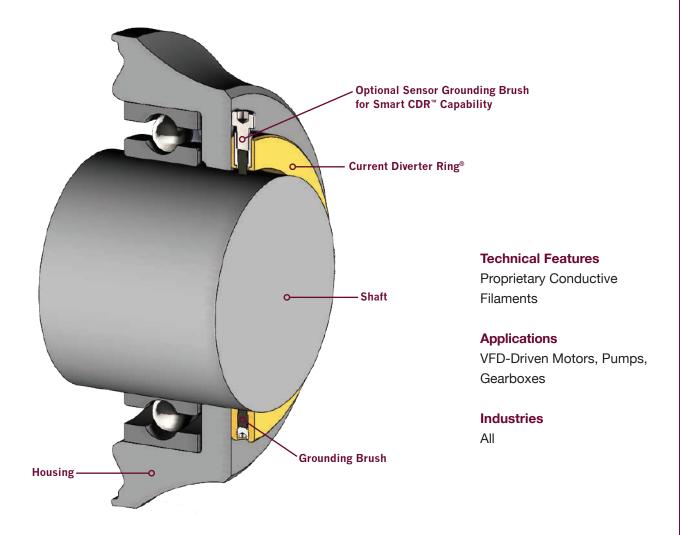

## CDR® TECHNICAL DATA

A shaft grounding solution that uses proprietary conductive filaments to divert harmful shaft currents away from the bearings to ground.

Standard Material: Bearing Bronze, Stainless Steel